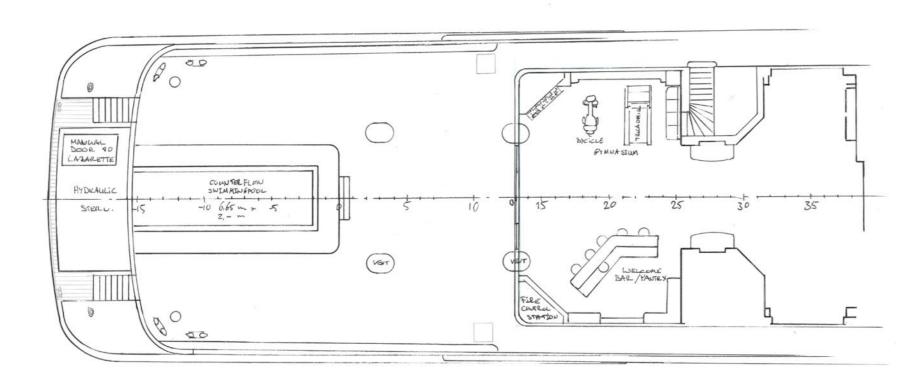

### FEASIBILITY CHECK FOR AN EXTENSION

Our assignment was to check the feasibility for a stern extension to accomodate a Pool on the Main deck & to provide an impression to show the Owner clearly what is possible.