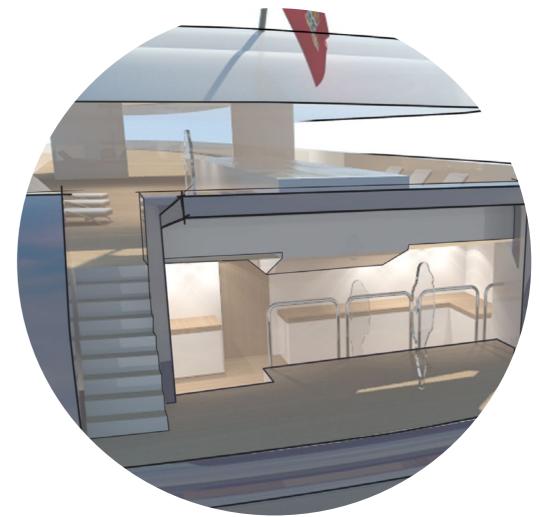

### FEASIBILITY CHECK FOR AN EXTENSION

Our assignment was to check the feasibility for a stern extension to accomodate a Pool on the Main deck & to provide an impression to show the Owner clearly what is possible.