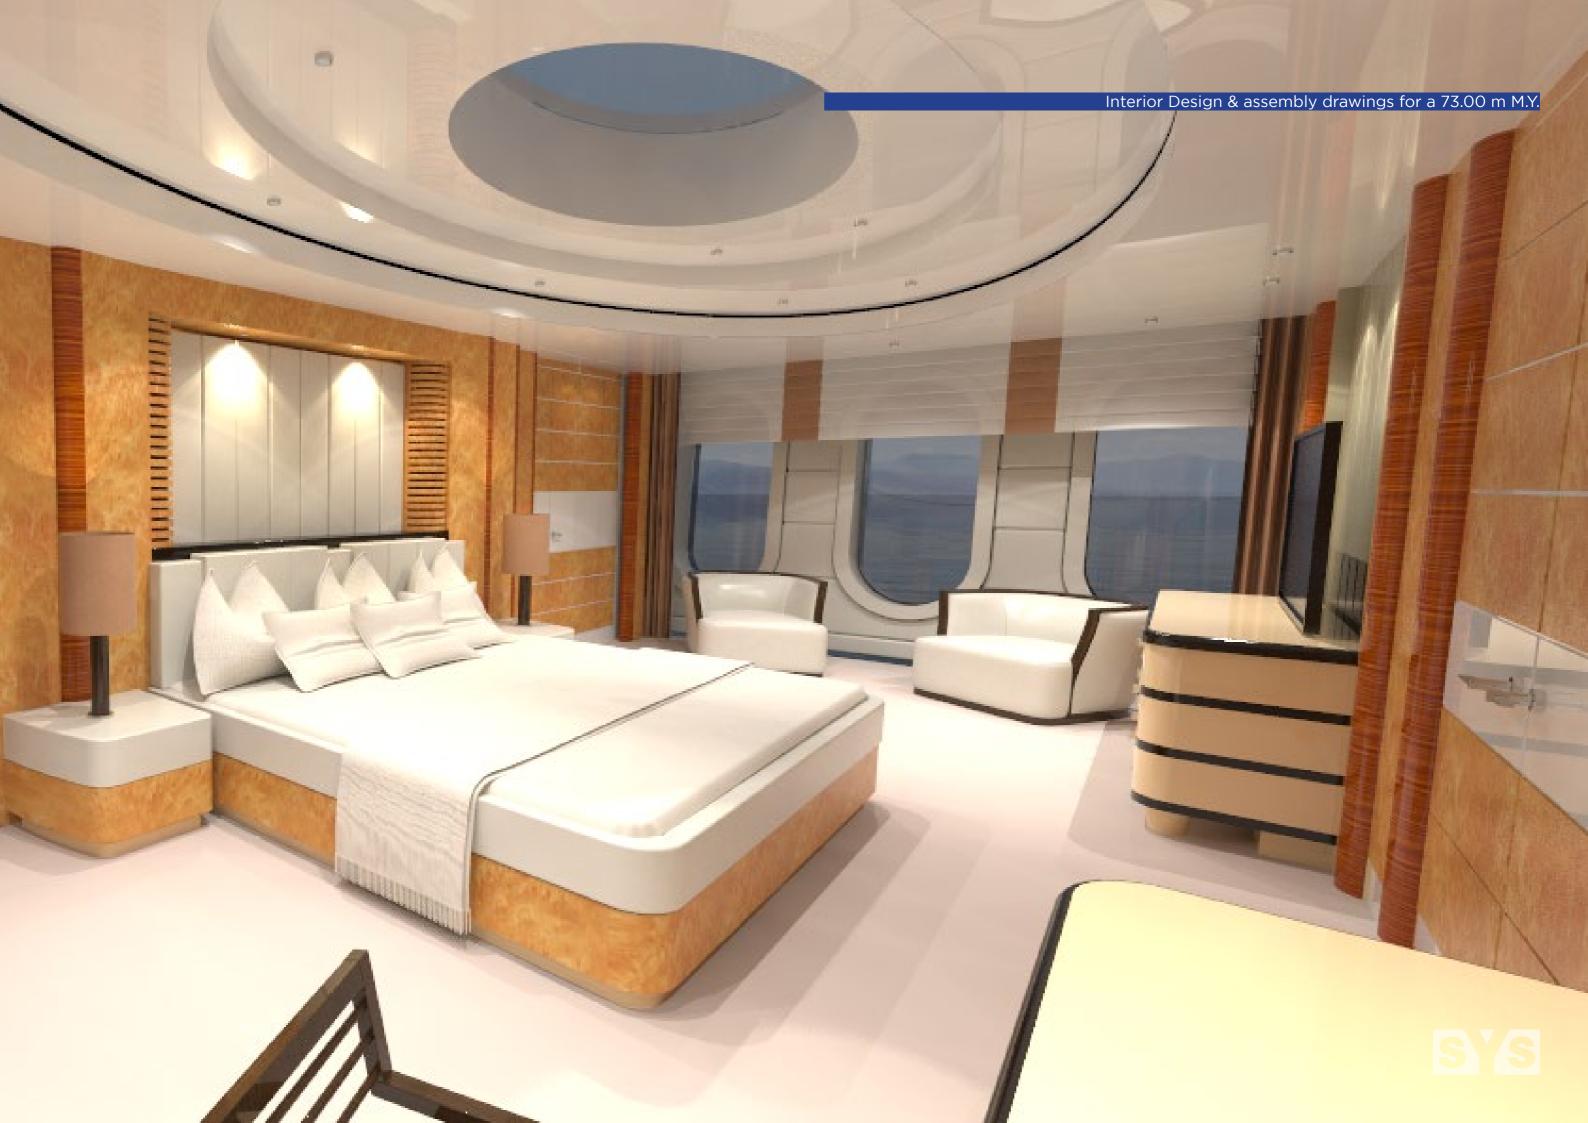

#### Interior Design & assembly drawings for a 73.00 m M.Y.

Makassar Edge

White Goat Leather

Brown Tubing (also at back)

Ultra plush filling cushions