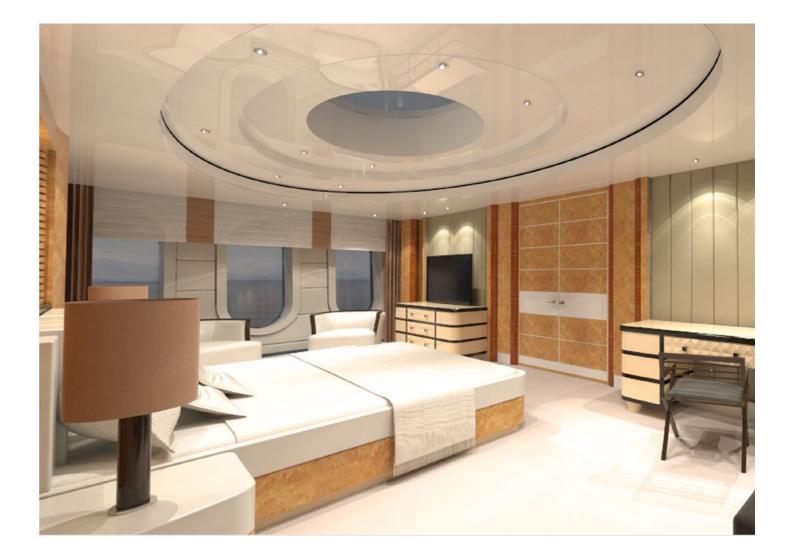

Interior Design Visuals and assembly drawings of Luxury Cabins + Custom furniture design & delivery for a 73.00 meter M.Y.





# **COMPLETE INTERIOR REFIT PACKAGE**

This project started with intelligently shifting the interior space to accomodate 2 extra guest cabins. In addition to this assignment the Owner asked us to design & deliver two custom lounge chairs for his stateroom.

Our scope was from: Interior design, visual and assembly drawings of Owners Stateroom and Guest cabins & Bathrooms including the design & delivery of a set of Lounge Chairs by Owners request.











Impression of Bathroom 4 with suggested Layout.



### Interior Design & assembly drawings for a 73.00 m M.Y.







# **ADDED TO THE PACKAGE**

We were honoured and requested by the owner to do the execution & supervision of the Custom designed Lounge Chairs.

The Yard requested a custom Bottler.





Custom Lounge Chairs

#### Interior Design & assembly drawings for a 73.00 m M.Y.

Makassar Edge



White Goat Leather



Brown Tubing (also at back)

Ultra plush filling cushions

#### SUPER YACHT SERVICES

### Our Project Approach

## **SYS** Project Approach:

- SYS is Part of the team.
- We prepare your presentations: Digital & when required verbally.
- Support the Owners Team/ Project team in an early stage with feasibility studies in close cooperation with the engineering team