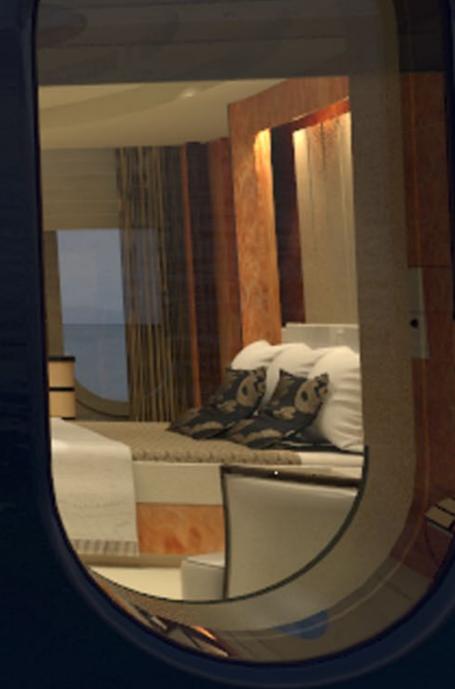

Our scope was from: Interior design, visual and assembly drawings of Owners Stateroom and Guest cabins & Bathrooms including the design & delivery of a set of Lounge Chairs by Owners request.

Impression of Bathroom 4 with suggested Layout.