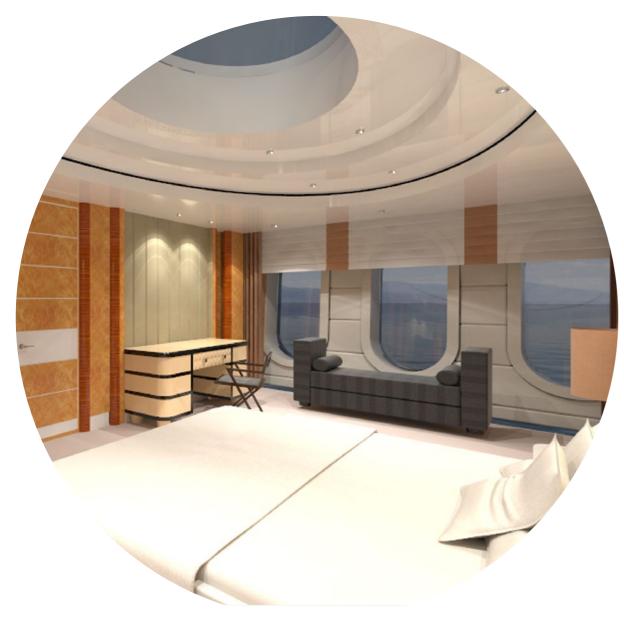

Interior Design Visuals and assembly drawings of Luxury Cabins + Custom furniture design & delivery for a 73.00 meter M.Y.





# **COMPLETE INTERIOR REFIT PACKAGE**

This project started with intelligently shifting the interior space to accomodate 2 extra guest cabins. In addition to this assignment the Owner asked us to design & deliver two custom lounge chairs for his stateroom.

Our scope was from: Interior design, visual and assembly drawings of Owners Stateroom and Guest cabins & Bathrooms including the design & delivery of a set of Lounge Chairs by Owners request.











Impression of Bathroom 4 with suggested Layout.



### Interior Design & assembly drawings for a 73.00 m M.Y.







# **ADDED TO THE PACKAGE**

We were honoured and requested by the owner to do the execution & supervision of the Custom designed Lounge Chairs.

The Yard requested a custom Bottler.





Custom Lounge Chairs

#### Interior Design & assembly drawings for a 73.00 m M.Y.

Makassar Edge



White Goat Leather



Brown Tubing (also at back)

Ultra plush filling cushions

#### SUPER YACHT SERVICES

### Our Project Approach

## **SYS** Project Approach:

- SYS is Part of the team.
- We prepare your presentations: Digital & when required verbally.
- Support the Owners Team/ Project team in an early stage with feasibility studies in close cooperation with the engineering tea