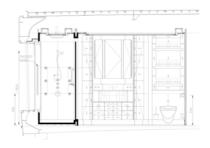

Our scope was from: Interior design, visual and assembly drawings of Owners Stateroom and Guest cabins & Bathrooms including the design & delivery of a set of Lounge Chairs by Owners request.

Impression of Bathroom 4 with suggested Layout.