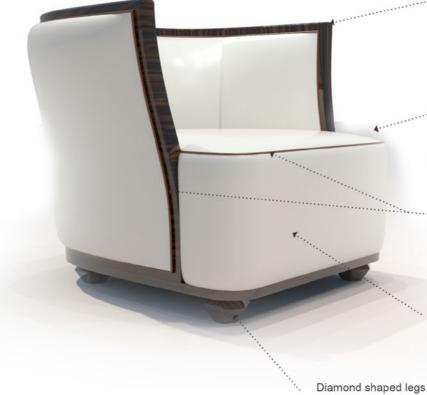

# **ADDED TO THE PACKAGE**

We were honoured and requested by the owner to do the execution & supervision of the Custom designed Lounge Chairs.

The Yard requested a custom Bottler.

Custom Lounge Chairs

#### Interior Design & assembly drawings for a 73.00 m M.Y.

Makassar Edge

White Goat Leather

Brown Tubing (also at back)

Ultra plush filling cushions