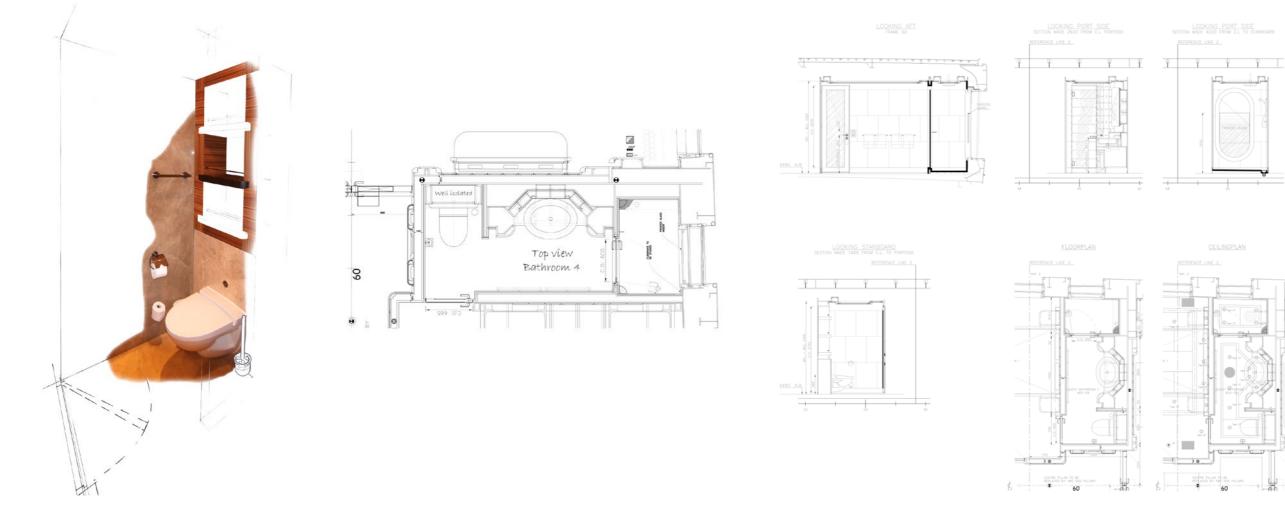

Our scope was from: Interior design, visual and assembly drawings of Owners Stateroom and Guest cabins & Bathrooms including the design & delivery of a set of Lounge Chairs by Owners request.

Impression of Bathroom 4 with suggested Layout.