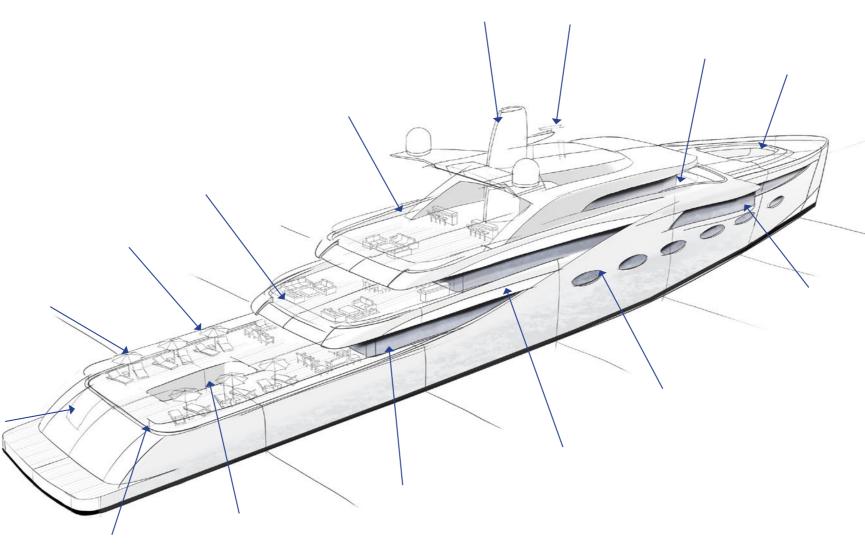

#### SYS skills in a nutshell:

- Renderings and impressions of exterior and interior.
- Interior design assistance.
- •For example, we are able to support the yard with the following **Exterior design drawings:**

Paint Schemes

Boottop design

Wing station design

Bulwark details

Recesses

Skyrail for window washing

Anchor pockets

Bow plate

Porthole details

Hull window details

Rub rail details

Swim platform details

Fairlead details

Freeing Ports

Grill details

**Tender Poles** 

Dive Boards **Bulwark doors** 

**Bulwark Hatches** 

Passerelle details

Boarding Ladder details

**Exterior Ceilings** 

Sliding doors Aftwalls

Pillars

Skylight details

Pop-out door details

Door handle details

Main entrance

Electrical sliding doors

Hinged doors

Staircase details

Windbreak doors & Windscreens

Coaming details

Grills AC, position & details

Name design of Yacht

Grills ER

Filling Station details

**Fixed Awnings** 

Umbrella & Cloth Awnings & Fix-

tures

Gutter details

Scuppers/ deck drain details

Railing/ glass windscreen details

Pool details

Teak patterns

Exterior shower details

Bollard details (all sizes)

Heli deck details

**Exterior Staircase details** 