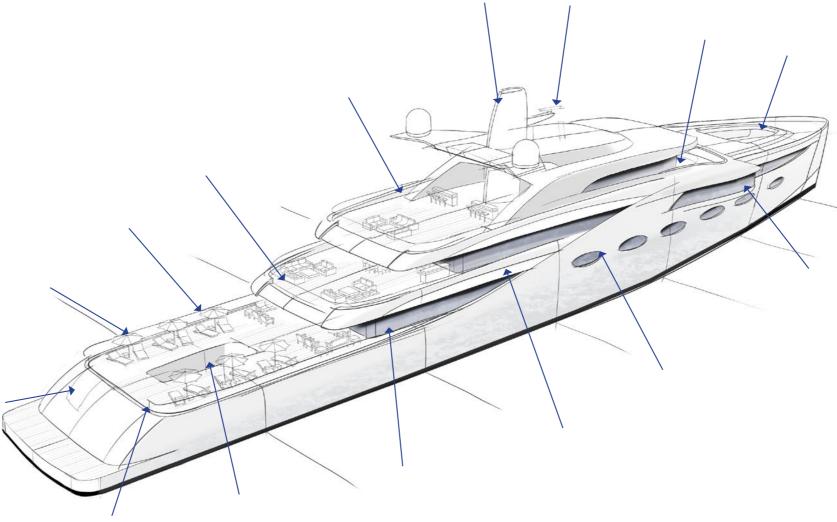

### SYS skills in a nutshell:

Paint Schemes

- Renderings and impressions of exterior and interior.
  Interior design assistance.
- •For example, we are able to support the yard with the following Exterior design drawings:

## Overview of support @ newbuild

Boottop design Wing station design Bulwark details Recesses Skyrail for window washing Anchor pockets Bow plate Porthole details Hull window details Rub rail details Swim platform details Fairlead details Freeing Ports Grill details Tender Poles Dive Boards **Bulwark doors** Bulwark Hatches Passerelle details Boarding Ladder details **Exterior Ceilings** Sliding doors Aftwalls Pillars Skylight details Pop-out door details Door handle details Main entrance Electrical sliding doors Hinged doors Staircase details Windbreak doors & Windscreens Coaming details Grills AC, position & details Name design of Yacht Grills ER Filling Station details **Fixed Awnings** Umbrella & Cloth Awnings & Fixtures Gutter details Scuppers/ deck drain details Railing/ glass windscreen details Pool details Teak patterns Exterior shower details Bollard details (all sizes) Heli deck details **Exterior Staircase details** Hatch details

Rescue boat side hatch details Tender garage side hatch Transom platform hatch Anchor hatch Deckhatch Passerelle hatch Fuel Fill Deck shower Water connections Storage hatches (furniture) Foremast details Funnel Main mast Antenna's Flagstaff Flag mast aft Flags at main mast Rescue provisions Life rings & Buoy's Life rafts Exterior Furniture Covers & Protective Sunbed pool Sundeck BBQ Deck cranes Jacuzzi's Ships Bell Typical Dining Table Typical Side Table Typical Lounge Table Typical Cabinet Typical Bar Typical Loose furniture Swim Ladder Fixtures & connections AV Switches lights Ventilated Shoe Locker Fixtures Umbrella's & Furniture Bollards Sternplatform Toys Waterconnections Lighting Plans Navigation Light positions Lighting plan Name Exterior deck Lighting Underwater lights Flood Lights Heli Landing Lights Exterior spot light Exterior LED strips Navigation Lights Plan Bridge visibility Means of escape Plan Structural Fire protection Plan MLC check crew accomodation Demarkation Plans for: -Owners supplied items -Ceiling domes -etc. First GT estimate model & Calculation CAP 437 check Helideck