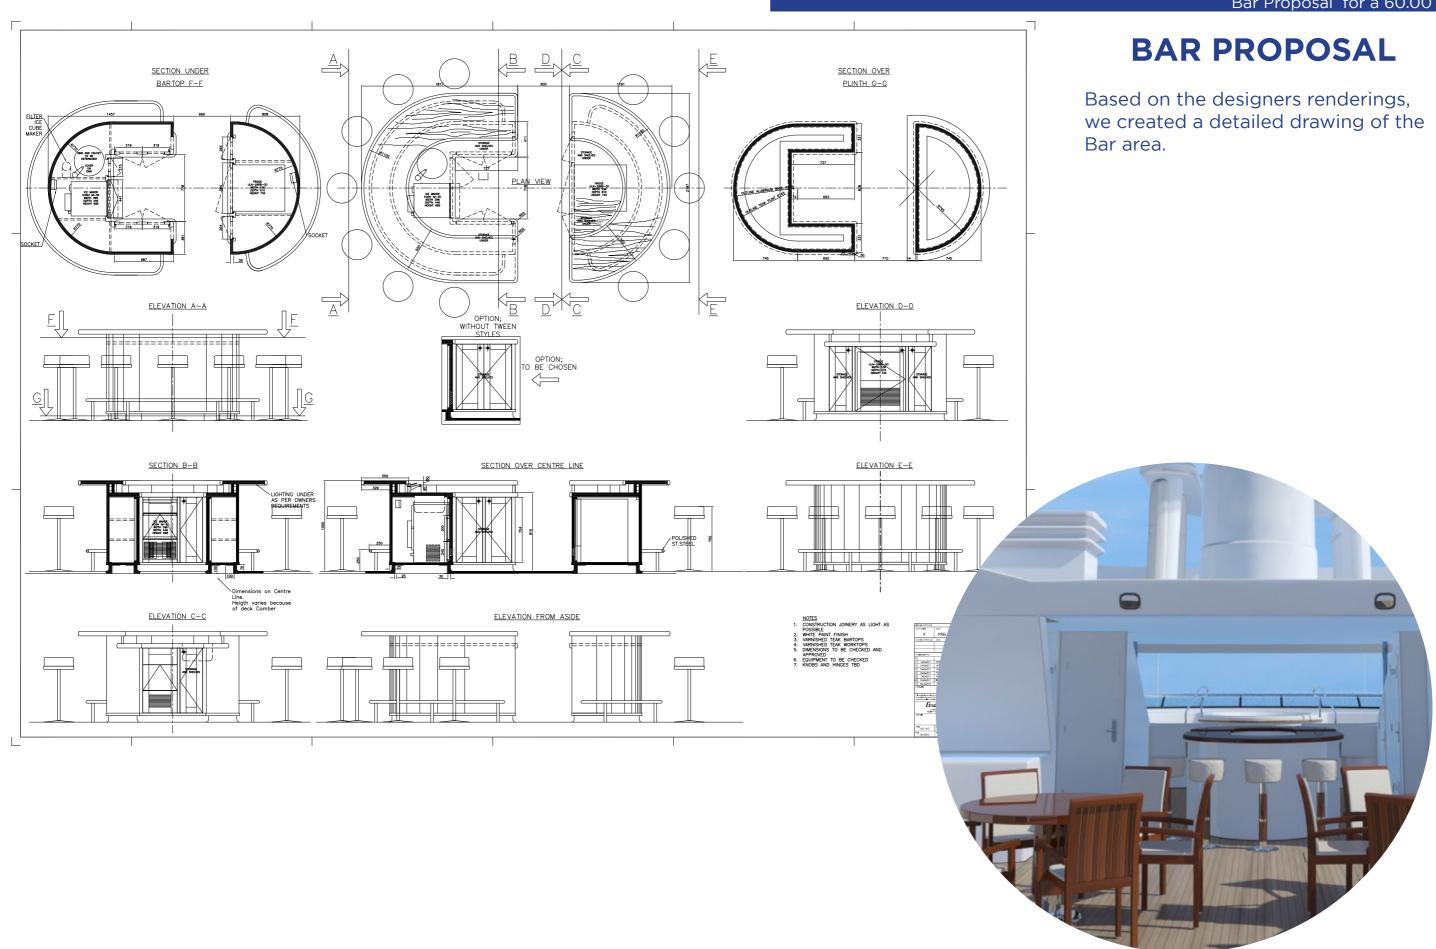

Bar Proposal for a 60.00 m M.Y.



### SYS skills in a nutshell:

Paint Schemes

- Renderings and impressions of exterior and interior.
  Interior design assistance.
- •For example, we are able to support the yard with the following Exterior design drawings:

SUPER YACHT SERVICES

## Overview of support @ newbuild

Boottop design Wing station design Bulwark details Recesses Skyrail for window washing Anchor pockets Bow plate Porthole details Hull window details Rub rail details Swim platform details Fairlead details Freeing Ports Grill details Tender Poles Dive Boards **Bulwark doors** Bulwark Hatches Passerelle details Boarding Ladder details **Exterior Ceilings** Sliding doors Aftwalls Pillars Skylight details Pop-out door details Door handle details Main entrance Electrical sliding do